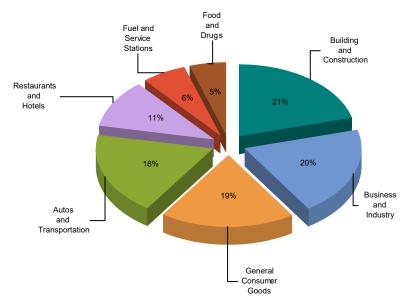

## **MAJOR INDUSTRY GROUPS**

| Major Industry Group      | <u>Count</u> | <u>1Q21</u> | <u>1Q20</u> | \$ Change | % Change |
|---------------------------|--------------|-------------|-------------|-----------|----------|
| Building and Construction | 343          | 64,362      | 58,287      | 6,075     | 10.4%    |
| Business and Industry     | 2,772        | 61,712      | 40,959      | 20,753    | 50.7%    |
| General Consumer Goods    | 1,820        | 57,318      | 32,309      | 25,008    | 77.4%    |
| Autos and Transportation  | 497          | 57,065      | 37,173      | 19,892    | 53.5%    |
| Restaurants and Hotels    | 98           | 33,674      | 19,959      | 13,715    | 68.7%    |
| Fuel and Service Stations | 63           | 18,971      | 20,709      | (1,738)   | -8.4%    |
| Food and Drugs            | 82           | 15,368      | 15,068      | 300       | 2.0%     |
| Transfers & Unidentified  | 1,360        | 3,393       | 1,736       | 1,657     | 95.4%    |
| State and County Pools    | -            | 0           | 0           | 0         | -N/A-    |
| Total                     | 7,035        | 311,863     | 226,201     | 85,662    | 37.9%    |

## 1Q21 Percent of Total