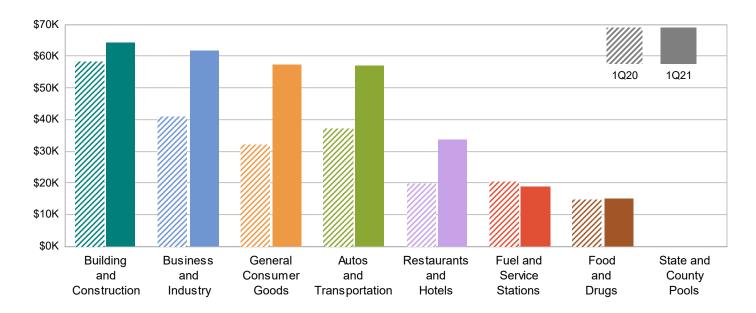

## **MAJOR INDUSTRY GROUPS**

| Major Industry Group      | <u>Count</u> | <u>1Q21</u> | <u>1Q20</u> | \$ Change | % Change |
|---------------------------|--------------|-------------|-------------|-----------|----------|
| Building and Construction | 343          | 64,362      | 58,287      | 6,075     | 10.4%    |
| Business and Industry     | 2,772        | 61,712      | 40,959      | 20,753    | 50.7%    |
| General Consumer Goods    | 1,820        | 57,318      | 32,309      | 25,008    | 77.4%    |
| Autos and Transportation  | 497          | 57,065      | 37,173      | 19,892    | 53.5%    |
| Restaurants and Hotels    | 98           | 33,674      | 19,959      | 13,715    | 68.7%    |
| Fuel and Service Stations | 63           | 18,971      | 20,709      | (1,738)   | -8.4%    |
| Food and Drugs            | 82           | 15,368      | 15,068      | 300       | 2.0%     |
| Transfers & Unidentified  | 1,360        | 3,393       | 1,736       | 1,657     | 95.4%    |
| State and County Pools    | -            | 0           | 0           | 0         | -N/A-    |
| Total                     | 7,035        | 311,863     | 226,201     | 85,662    | 37.9%    |

## 1Q20 Compared To 1Q21